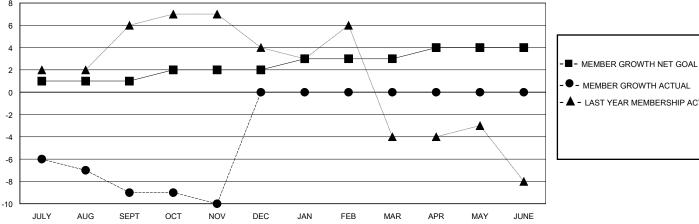

## GOALS AND ACTUAL MEMBERS CUMULATIVE

| • -        | MEMBER GROWTH ACTUAL        |
|------------|-----------------------------|
| <b>A</b> - | LAST YEAR MEMBERSHIP ACTUAL |

Results as of: 11/30/2023

| DROPPED CLUBS: 0 |    |
|------------------|----|
| DROPPED MEMBERS  |    |
| DECEASED         | 9  |
| CLUB CANCELLED   | 0  |
| OTHER            | 16 |
| TOTAL            | 25 |